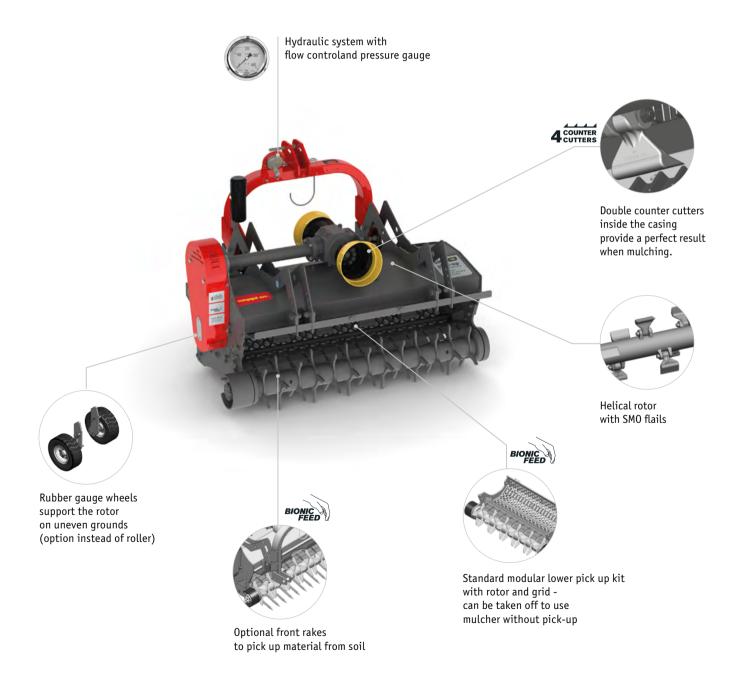

## Standard version and characteristics

- > Mulches prunging up to 7 cm [2.8"] Ø
- > Working speed 3-5 km/h
- > ISO 3-point rear linkage central fixed cat. 1 and 2 rear or front mounted and for pushed machines
- > Gearbox 540 rpm with automatic inverter and double freewheel for reversible tractors
- > Belt transmission
- > Rotor driven by tractor hydraulics -Required hydr. flow: 20 l/min [5,3 gpm]
- > Pressure gauge and flow control
- > Modular lower pick-up kit for material feed with pick-up rotor and grid
- > Support roller, adjustable in height
- > Rotor with SMO flails
- > 4 rows of replaceable tempered counter cutters

# Optional configuration and accessories

- > PTO drive shaft
- > Gearbox 1000 rpm
- > Front rakes
- > Rubber gauge wheels

**VouTube** www.youtube.com/seppimulcher

| Specification · SMO pick-up |           |             | Nominal tractor power 50-100 HP |               |               |
|-----------------------------|-----------|-------------|---------------------------------|---------------|---------------|
| Working width               | cm [inch] | 125 [49]    | 150 [59]                        | 175 [69]      | 200 [79]      |
| Overall width               | cm [inch] | 142 [56]    | 167 [66]                        | 192 [76]      | 217 [85]      |
| Depth                       | cm [inch] | 126 [50]    | 126 [50]                        | 126 [50]      | 126 [50]      |
| Height                      | cm [inch] | 122 [48]    | 122 [48]                        | 122 [48]      | 122 [48]      |
| Weight · w/o options        | kg [lb]   | 800 [1,760] | 910 [2,000]                     | 1.020 [2,250] | 1.130 [2,490] |
| Belts                       | qty       | 4           | 4                               | 4             | 4             |
| Fixed hammers               | qty       | 12          | 15                              | 18            | 21            |