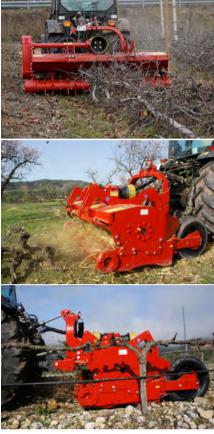

#### Manage voluminous pruning with ease

SMO pick-up is used in vineyards, in orchards and olive groves, it mulches material up to 7 cm in diameter.

This mulcher works rocky and uneven terrains; with the fine mulch grid, the result of the cut material is finely and homogeneously.

You don't need to remove prunings anymore.

When you use a SEPPI pick up mulcher it will be mulched finely, through a fine mulching grid. This results in fast biodegradation, within one season.

## Standard version and characteristics

- > Mulches prunging up to 7 cm [2.8"] Ø
- > Working speed 3-5 km/h
- > ISO 3-point rear linkage central fixed cat. 1 and 2 rear or front mounted and for pushed machines
- > Gearbox 540 rpm with automatic inverter and double freewheel for reversible tractors
- > Belt transmission
- > Rotor driven by tractor hydraulics -Required hydr. flow: 20 l/min [5,3 gpm]
- > Pressure gauge and flow control
- > Modular lower pick-up kit for material feed with pick-up rotor and grid
- > Support roller, adjustable in height
- > Rotor with SMO flails
- > 4 rows of replaceable tempered counter cutters